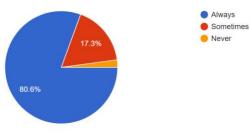

Have you ever used the Complaint/ Suggestion Box to report your grievances/issues?

Were Your issues resolved by the College Authorities?

Did your teacher complete the syllabus in time?

Was the syllabus effective in your further studies and personality development?