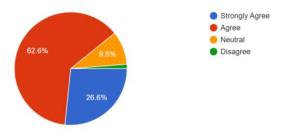

## Govt. Brijindra College, Faridkot

Feedback Form (Students) 2021-22

556 responses

The institution makes an effort to engage students in the monitoring, review and continuous quality improvement of the teaching learning process.