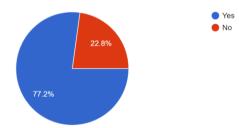

Have you ever used the Complaint/ Suggestion Box to report your grievances/issues?

Were Your issues resolved by the College Authorities?

Did your teacher complete the syllabus in time?

Was the syllabus effective in your further studies and personality development?