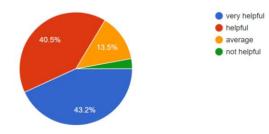

## Govt. Brijindra College, Faridkot

Feedback Form (Students) 2021-22

556 responses

The institution makes an effort to engage students in the monitoring, review and continuous quality improvement of the teaching learning process.



The institute/ teachers use student centric methods, such as experiential learning. participative learning and problem solving methodologies for enhancing learning experiences.



The overall quality of teaching-learning process in your Institute is very good.



Have you ever used the Complaint/ Suggestion Box to report your grievances/issues?



Were Your issues resolved by the College Authorities?



Did your teacher complete the syllabus in time?



Was the syllabus effective in your further studies and personality development?



How would you rate the infrastructure of the Institute?