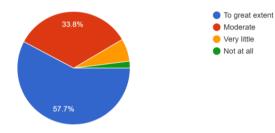

The institute/ teachers use student centric methods, such as experiential learning. participative learning and problem solving methodologies for enhancing learning experiences.

The overall quality of teaching-learning process in your Institute is very good.