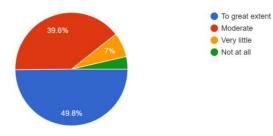

The institute/ teachers use student centric methods, such as experiential learning. participative learning and problem solving methodologies for enhancing learning experiences.

The overall quality of teaching-learning process in your Institute is very good.