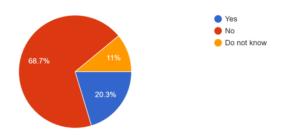

Have you ever used the Complaint/ Suggestion Box to report your grievances/issues?

Were Your issues resolved by the College Authorities?

Did your teacher complete the syllabus in time?

Was the syllabus effective in your further studies and personality development?